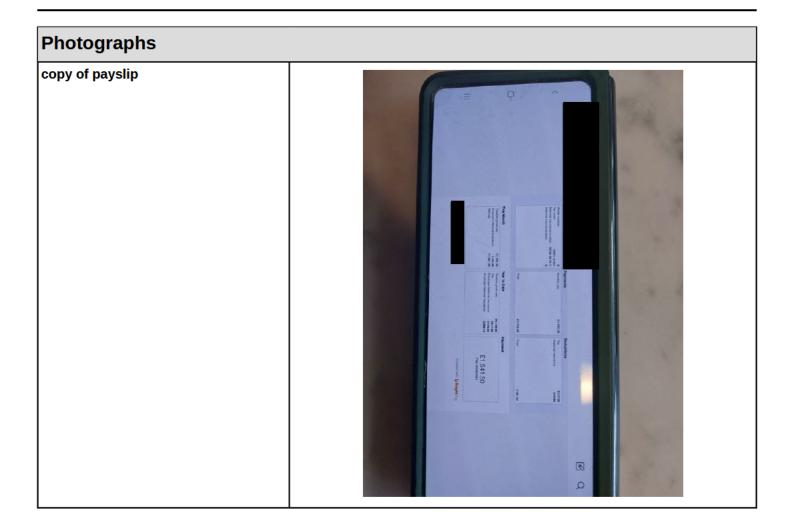

stated that he presented his application registration card (ARC) as proof of his right to work in order to gain employment. also had evidence of his payslips on his phone (image below).

Home Office checks showed that had an outstanding appeal and, on 11 March 2022, was granted permission to work in a role included on the Shortage Occupation List (SOL). Working as a chef in a restaurant does not fall within this list. Therefore, was working in breach of his work conditions.

To note, the Shortage Occupation List was renamed the Immigration Salary List (ISL) on 04 April 2024. Chef does not feature on the ISL.

Photograph of when encountered in the kitchen at TAO Asian.

Photograph of payslip saved on his phone.