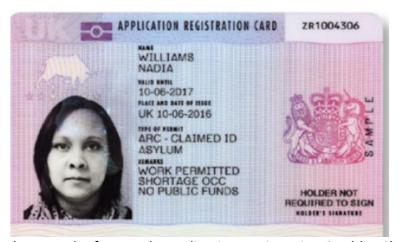

It is an offence to work when a person is disqualified to do so, and such an offence can only be committed with the co-operation of a premises licence holder or its agents. In this case, the employees were found working when they did not hold the right to work. One of the illegal worker's was issued an Application Registration Card (ARC) and he confirmed showing this to the employer. This card would have clearly stated the holder's employment restrictions. Bich Thuy NGUYEN failed to check the list of work allowed by the ARC. Below an image of an ARC example.

Photograph of a sample Application Registration Card (ARC).

NGUYEN claimed to have kept copies of employee documents on her phone, but was unable to provide these to immigration officers when requested. 'Annex 2 - Conditions consistent with the operating schedule' at point 28 of the premises license state the following,