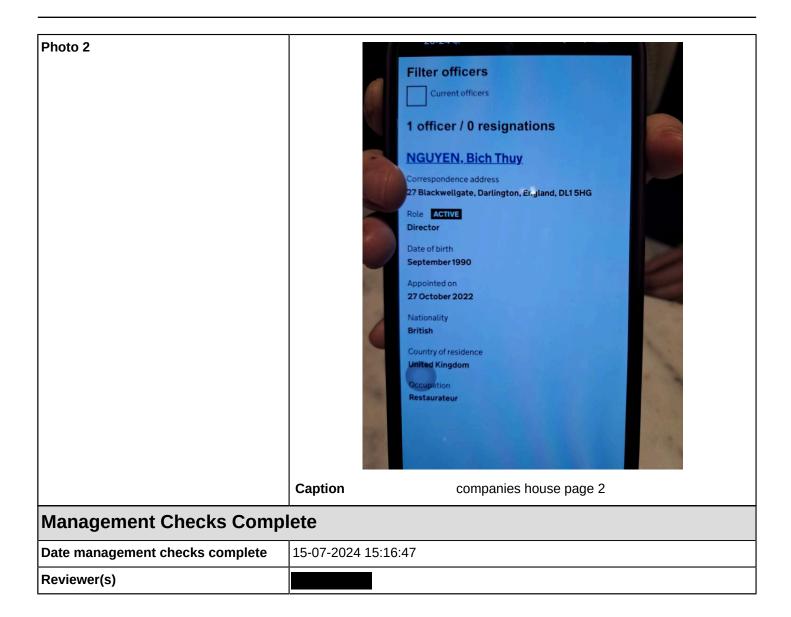

# **Licensed Premises History**

The premises licence number is LAPREM00478 and held by Mr Benjamin Wu. The Designated Premises Supervisor (DPS) is listed as Mr Benjamin Wu.

TAO (DARLINGTON) LTD shows on Companies House with reference 14445984, it was incorporated on 27 October 2022, it is currently active, and Nguyen Bich Thuy was appointed as director on 27 October 2022.