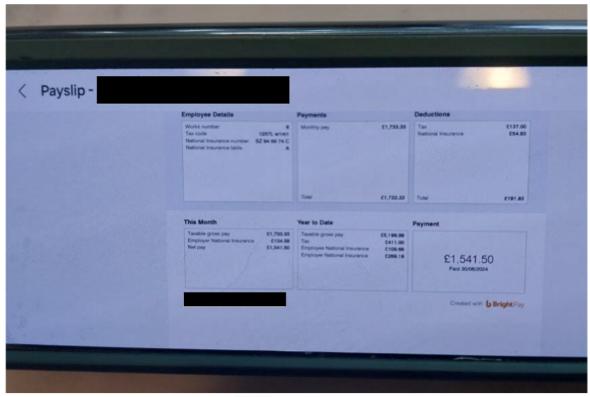

stated that he presented his application registration card (ARC) as proof of his right to work in order to gain employment. also had evidence of his payslips on his phone (image below).

Home Office checks showed that had an outstanding appeal and, on 11 March 2022, was granted permission to work in a role included on the Shortage Occupation List (SOL). Working as a chef in a restaurant does not fall within this list. Therefore, was working in breach of his work conditions.

To note, the Shortage Occupation List was renamed the Immigration Salary List (ISL) on 04 April 2024. Chef does not feature on the ISL.

Photograph of when encountered in the kitchen at TAO Asian.

Photograph of payslip saved on his phone.